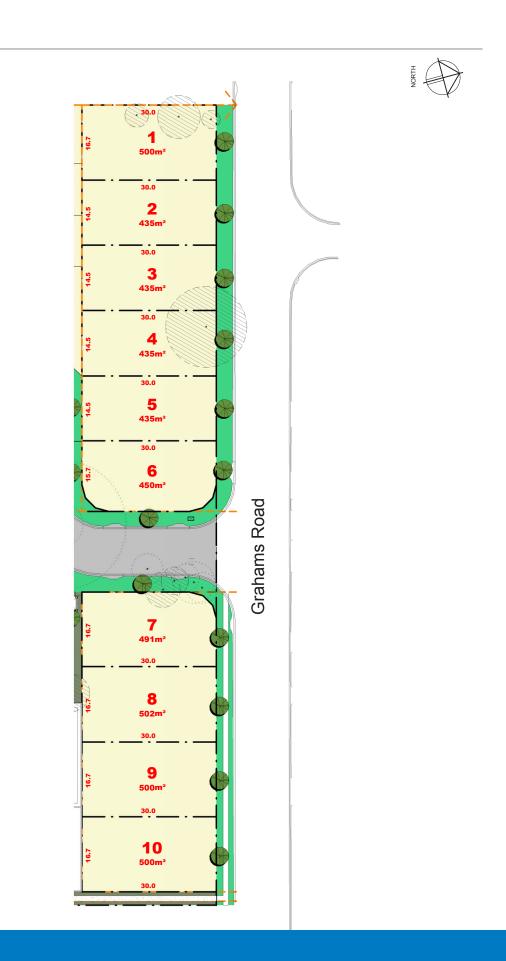

## 42 Grahams Road, Strathpine

| Lot | Price     | Total             |
|-----|-----------|-------------------|
| 1   | \$249,000 | 500m <sup>2</sup> |
| 2   | \$238,000 | 435m <sup>2</sup> |
| 3   | \$238,000 | 435m <sup>2</sup> |
| 4   | \$238,000 | 435m <sup>2</sup> |
| 5   | \$238,000 | 435m <sup>2</sup> |
| 6   | \$245,000 | 450m²             |
| 7   | \$249,000 | 491m <sup>2</sup> |
| 8   | \$249,000 | 502m <sup>2</sup> |
| 9   | \$249,000 | 500m <sup>2</sup> |
| 10  | \$249,000 | 500m <sup>2</sup> |