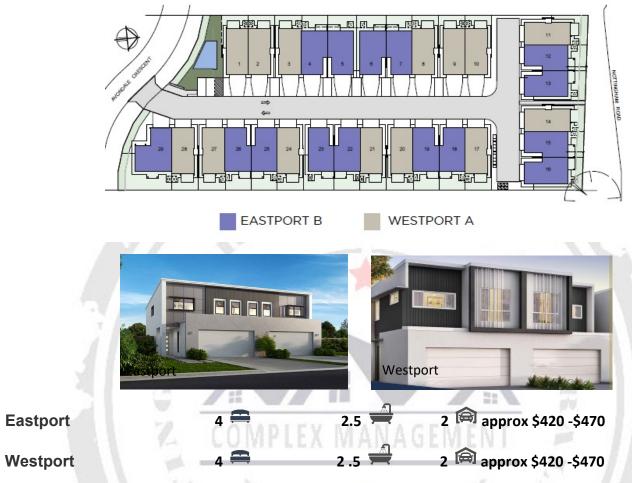

Kind Regards

Travis Lowry – Managing Director Marketing Co-Ordination Australia Pty Ltd

Licenced Real Estate: 3547241

(07) 3103 5151

Parkinson Residence is a brand-new site, each unit is Modern styled, with large bedrooms, two bathrooms including ensuite to Master bedroom plus one powder room, Balcony and in some cases a Study or study nook. Air condition to Master and living, with ceiling fans in all bedrooms, cook top, Electric oven, plus Dishwasher.