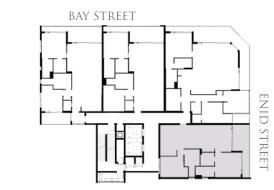

# APARTMENT TYPE A1

LEVEL 2

| Total Floor Space    | <b>104</b> m <sup>2</sup> |
|----------------------|---------------------------|
| Balcony Floor Space  | 20m <sup>2</sup>          |
| Internal Floor Space | 84m <sup>2</sup>          |
| 2 Bedroom            |                           |

Open Plan Living. Two Bedroom, Two Bathroom Apartment with Walk-In-Wardrobe and Ensuite to Bedroom 1. BAY STREET