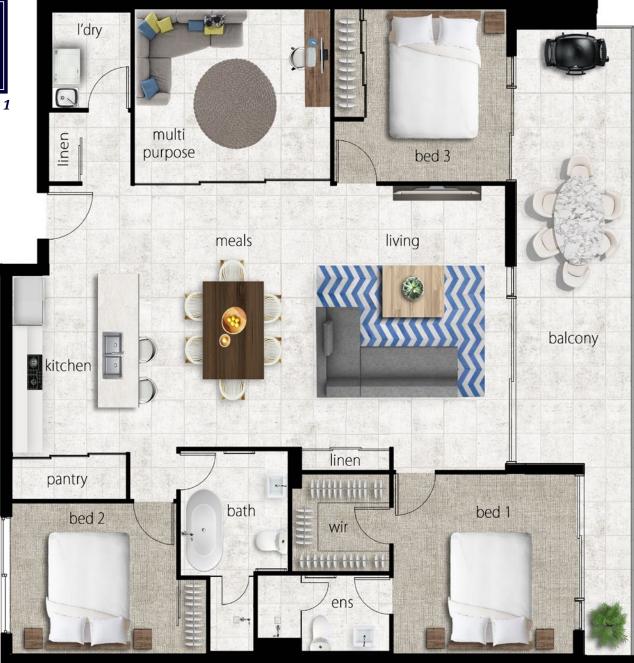

## APARTMENT TYPE B

LEVEL 1

| Total Floor Space    | 151m <sup>2</sup> |
|----------------------|-------------------|
| Balcony Floor Space  | 23m <sup>2</sup>  |
| Internal Floor Space | 128m <sup>2</sup> |
| 3 Bedroom            |                   |

Open Plan Living. Three Bedroom, Two Bathroom Apartment with Walk-In-Wardrobe and Ensuite to Bedroom 1. Plus Multi Purpose Room.