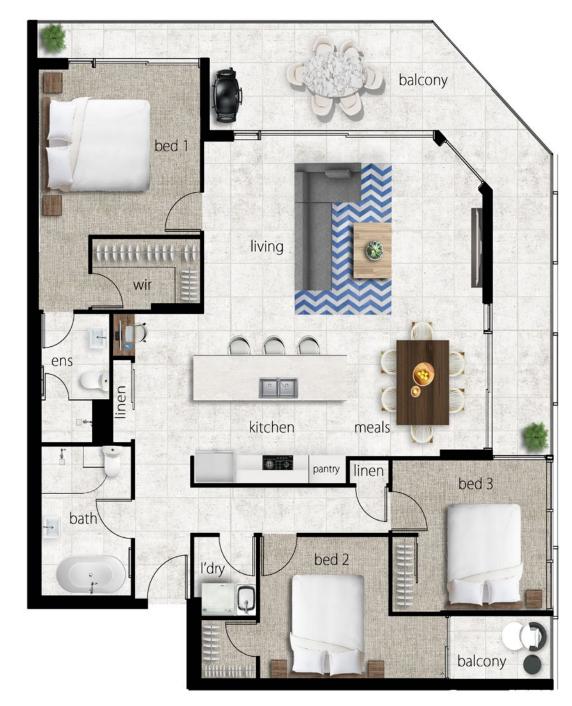

# APARTMENT TYPE C

LEVEL 2-3

| Total Floor Space    | <b>148m</b> <sup>2</sup> |
|----------------------|--------------------------|
| Balcony Floor Space  | 31m <sup>2</sup>         |
| Internal Floor Space | 117m <sup>2</sup>        |
| 3 Bedroom            |                          |

Open Plan Living. Three Bedroom, Two Bathroom Apartment with Walk-In-Wardrobe and Ensuite to Bedroom 1. Plus Private Balcony to Bedroom 2.