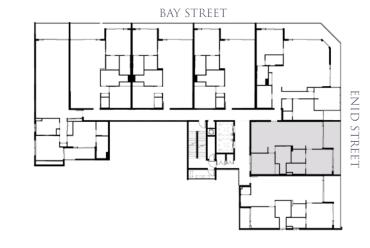

### APARTMENT TYPE A **UNIT 2011**

LEVEL 1

#### 2 Bedroom

Open Plan Living. Two Bedroom, Two Bathroom Apartment with Walk-In-Wardrobe and Ensuite to Bedroom 1.