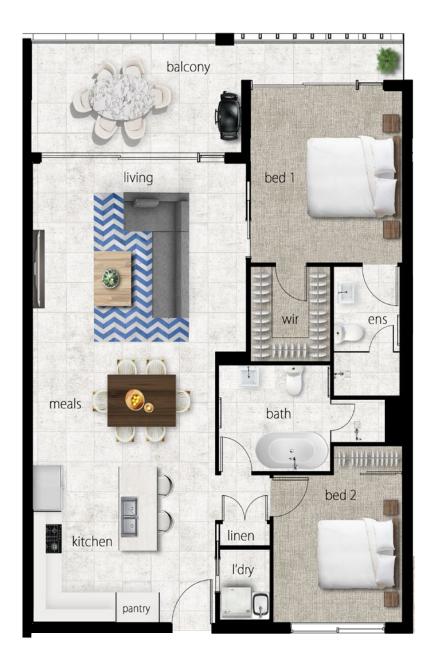

# APARTMENT TYPE A1

LEVEL 2

| Total Floor Space    | <b>104</b> m <sup>2</sup> |
|----------------------|---------------------------|
| Balcony Floor Space  | 20m <sup>2</sup>          |
| Internal Floor Space | 84m <sup>2</sup>          |
| 2 Bedroom            |                           |

Open Plan Living. Two Bedroom, Two Bathroom Apartment with Walk-In-Wardrobe and Ensuite to Bedroom 1. BAY STREET