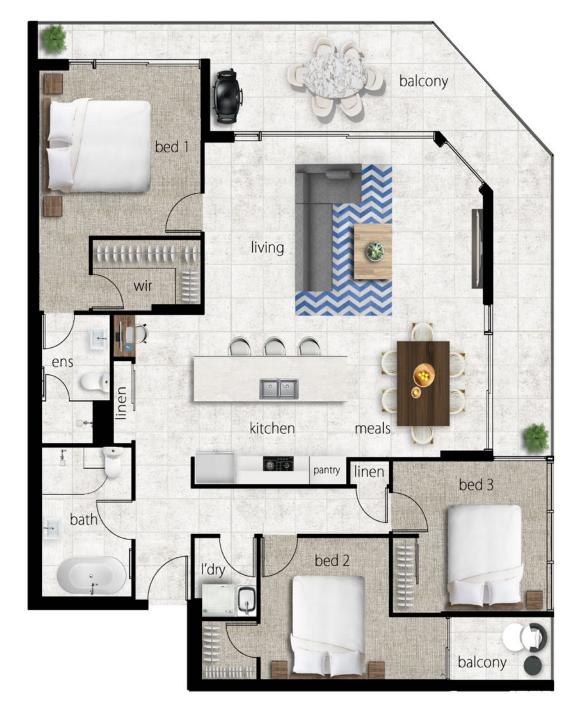

### APARTMENT TYPE C1 UNITS 2043, 2053, 2063, 2073, 2083, 2093, 2103, 2113,

2123, 2133, 2143, 2153

3 Bedroom

**LEVEL 4-15** 

| Total Floor Space    | 148m <sup>2</sup> |
|----------------------|-------------------|
| Balcony Floor Space  | 31m <sup>2</sup>  |
| Internal Floor Space | 117m <sup>2</sup> |

Open Plan Living. Three Bedroom, Two Bathroom Apartment with Walk-In-Wardrobe and Ensuite to Bedroom 1. Plus Private Balcony to Bedroom 2.