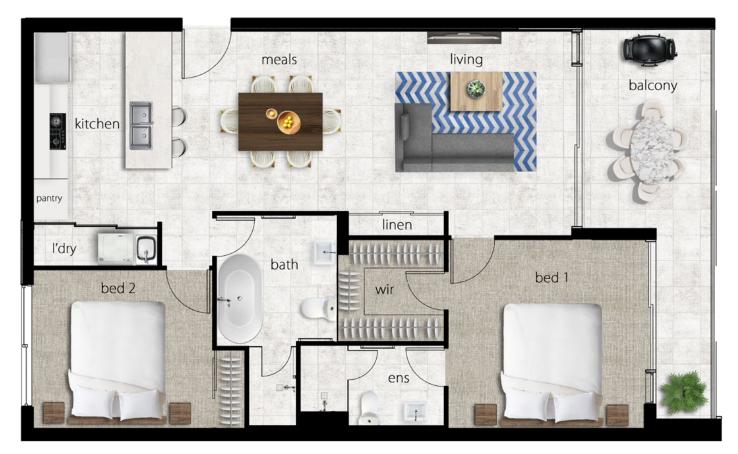

### APARTMENT TYPE A **UNIT 2011**

LEVEL 1

#### 2 Bedroom

Open Plan Living. Two Bedroom, Two Bathroom Apartment with Walk-In-Wardrobe and Ensuite to Bedroom 1.