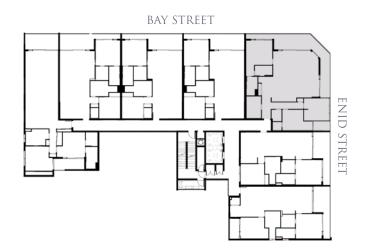

### APARTMENT TYPE A **UNIT 2011**

LEVEL 1

#### 2 Bedroom

Open Plan Living. Two Bedroom, Two Bathroom Apartment with Walk-In-Wardrobe and Ensuite to Bedroom 1.