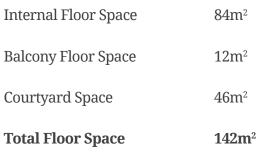

#### 2 Bedroom

Open Plan Living. Two Bedroom, Two Bathroom Apartment with Walk-In-Wardrobe and Ensuite to Bedroom 1.