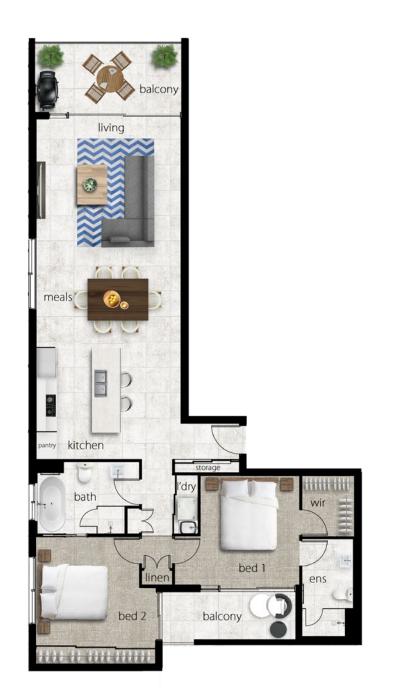

# APARTMENT TYPE A1

LEVEL 2

| Total Floor Space    | <b>104</b> m <sup>2</sup> |
|----------------------|---------------------------|
| Balcony Floor Space  | 20m <sup>2</sup>          |
| Internal Floor Space | 84m <sup>2</sup>          |
| 2 Bedroom            |                           |

Open Plan Living. Two Bedroom, Two Bathroom Apartment with Walk-In-Wardrobe and Ensuite to Bedroom 1. BAY STREET