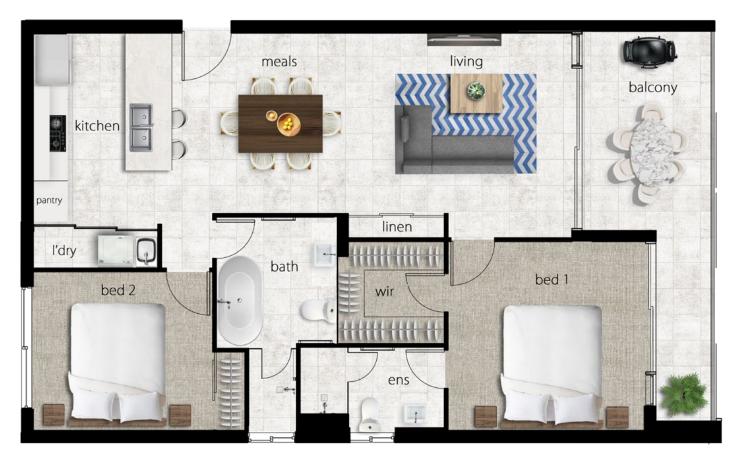

# APARTMENT TYPE A1

LEVEL 2

| Total Floor Space    | <b>104</b> m <sup>2</sup> |
|----------------------|---------------------------|
| Balcony Floor Space  | 20m <sup>2</sup>          |
| Internal Floor Space | 84m <sup>2</sup>          |
| 2 Bedroom            |                           |

Open Plan Living. Two Bedroom, Two Bathroom Apartment with Walk-In-Wardrobe and Ensuite to Bedroom 1. BAY STREET