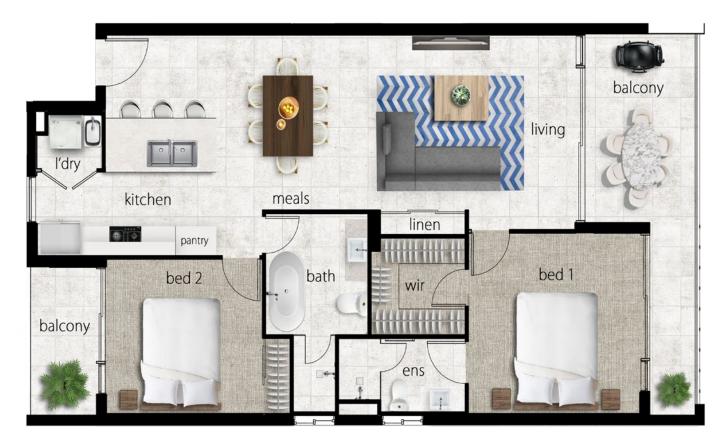

# APARTMENT TYPE A1

LEVEL 2

| Total Floor Space    | <b>104</b> m <sup>2</sup> |
|----------------------|---------------------------|
| Balcony Floor Space  | 20m <sup>2</sup>          |
| Internal Floor Space | 84m <sup>2</sup>          |
| 2 Bedroom            |                           |

Open Plan Living. Two Bedroom, Two Bathroom Apartment with Walk-In-Wardrobe and Ensuite to Bedroom 1. BAY STREET