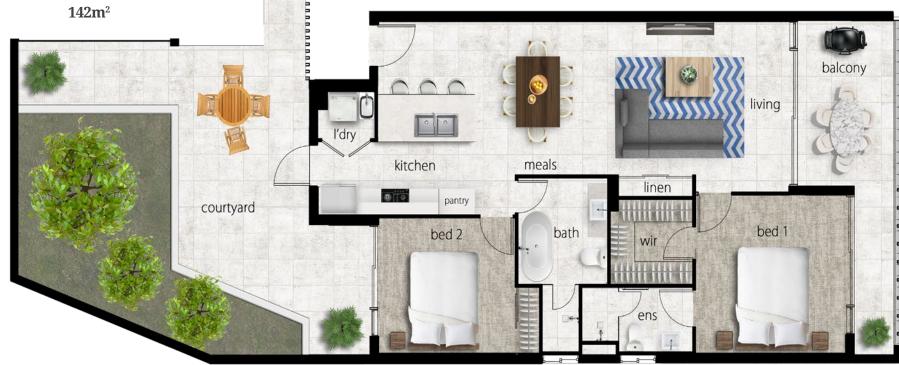

### APARTMENT TYPE A **UNIT 2011**

LEVEL 1

#### 2 Bedroom

Open Plan Living. Two Bedroom, Two Bathroom Apartment with Walk-In-Wardrobe and Ensuite to Bedroom 1.