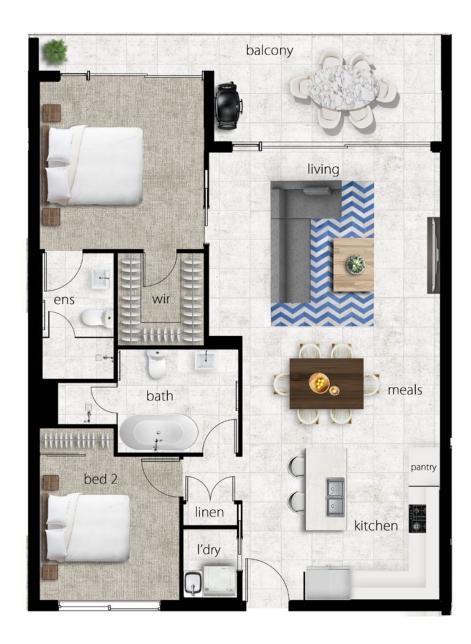

# APARTMENT TYPE A1

LEVEL 2

| Total Floor Space    | <b>104</b> m <sup>2</sup> |
|----------------------|---------------------------|
| Balcony Floor Space  | 20m <sup>2</sup>          |
| Internal Floor Space | 84m <sup>2</sup>          |
| 2 Bedroom            |                           |

Open Plan Living. Two Bedroom, Two Bathroom Apartment with Walk-In-Wardrobe and Ensuite to Bedroom 1. BAY STREET