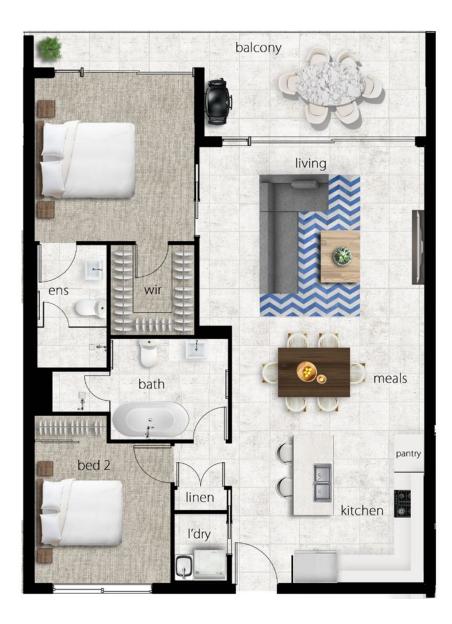

### APARTMENT TYPE A2 UNITS 2031, 2041, 2051, 2061, 2071, 2081, 2091

LEVEL 3-9

| Total Floor Space    | <b>99m</b> <sup>2</sup> |
|----------------------|-------------------------|
| Balcony Floor Space  | 16m <sup>2</sup>        |
| Internal Floor Space | 83m <sup>2</sup>        |
| 2 Bedroom            |                         |

Open Plan Living. Two Bedroom, Two Bathroom Apartment with Walk-In-Wardrobe and Ensuite to Bedroom 1. BAY STREET