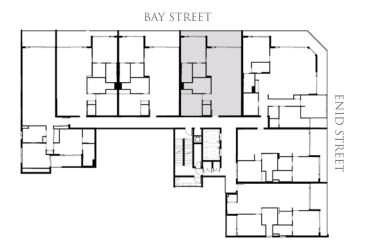

# APARTMENT TYPE C

LEVEL 2-3

| Total Floor Space    | <b>148m</b> <sup>2</sup> |
|----------------------|--------------------------|
| Balcony Floor Space  | 31m <sup>2</sup>         |
| Internal Floor Space | 117m <sup>2</sup>        |
| 3 Bedroom            |                          |

Open Plan Living. Three Bedroom, Two Bathroom Apartment with Walk-In-Wardrobe and Ensuite to Bedroom 1. Plus Private Balcony to Bedroom 2.