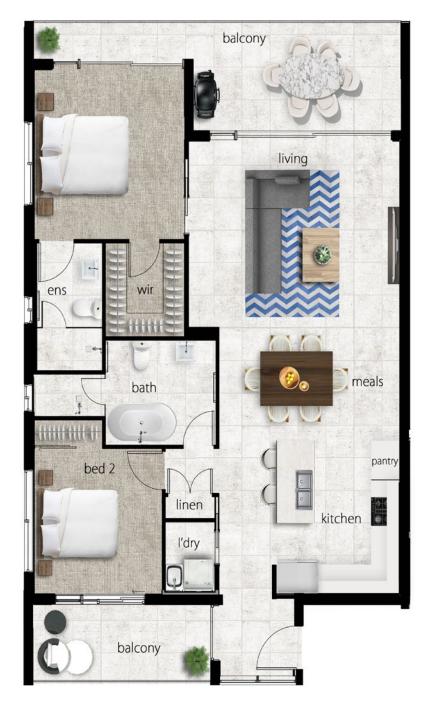

### APARTMENT TYPE A **UNIT 2011**

LEVEL 1

#### 2 Bedroom

Open Plan Living. Two Bedroom, Two Bathroom Apartment with Walk-In-Wardrobe and Ensuite to Bedroom 1.