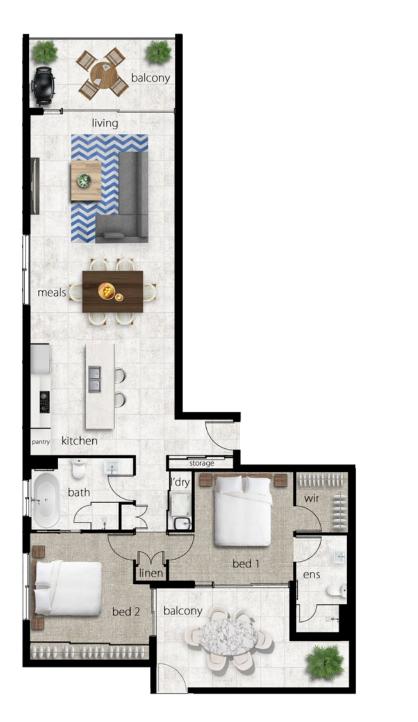

# APARTMENT TYPE A1

LEVEL 2

| Total Floor Space    | <b>104</b> m <sup>2</sup> |
|----------------------|---------------------------|
| Balcony Floor Space  | 20m <sup>2</sup>          |
| Internal Floor Space | 84m <sup>2</sup>          |
| 2 Bedroom            |                           |

Open Plan Living. Two Bedroom, Two Bathroom Apartment with Walk-In-Wardrobe and Ensuite to Bedroom 1. BAY STREET