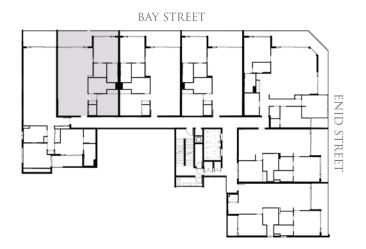

### APARTMENT TYPE A **UNIT 2011**

LEVEL 1

#### 2 Bedroom

Open Plan Living. Two Bedroom, Two Bathroom Apartment with Walk-In-Wardrobe and Ensuite to Bedroom 1.