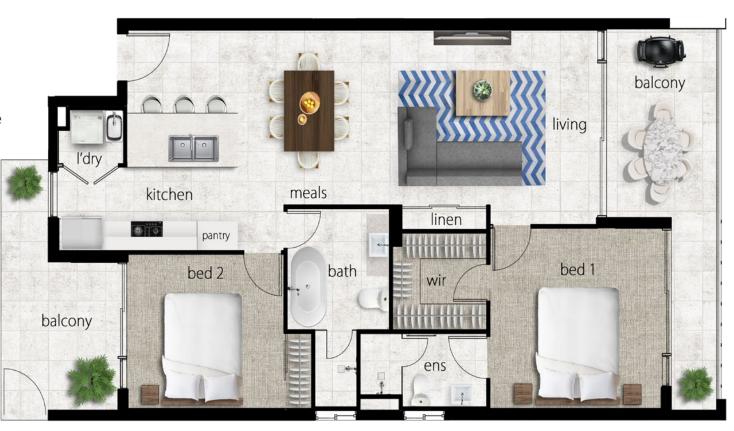

### APARTMENT TYPE A **UNIT 2011**

LEVEL 1

#### 2 Bedroom

Open Plan Living. Two Bedroom, Two Bathroom Apartment with Walk-In-Wardrobe and Ensuite to Bedroom 1.