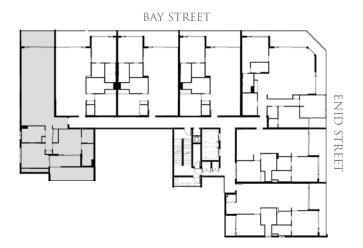

# APARTMENT TYPE A1

LEVEL 2

| Total Floor Space    | <b>104</b> m <sup>2</sup> |
|----------------------|---------------------------|
| Balcony Floor Space  | 20m <sup>2</sup>          |
| Internal Floor Space | 84m <sup>2</sup>          |
| 2 Bedroom            |                           |

Open Plan Living. Two Bedroom, Two Bathroom Apartment with Walk-In-Wardrobe and Ensuite to Bedroom 1. BAY STREET