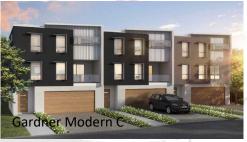

Rochedale Outlook is a brand new site, each unit is Modern styled, with large bedrooms, two bathrooms including ensuite to Master bedroom plus one powder room, Balcony and in some cases a Study or study nook. Air condition ducted and ceiling fans, cook top, Electric oven, plus Dishwasher.