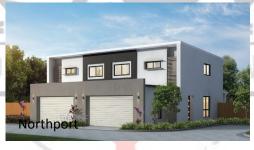

Rochedale Outlook is a brand new site, each unit is Modern styled, with large bedrooms, two bathrooms including ensuite to Master bedroom plus one powder room, Balcony and in some cases a Study or study nook. Air condition ducted and ceiling fans, cook top, Electric oven, plus Dishwasher.