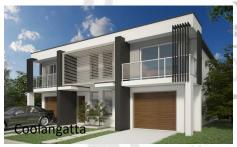

Rochedale Outlook is a brand new site, each unit is Modern styled, with large bedrooms, two bathrooms including ensuite to Master bedroom plus one powder room, Balcony and in some cases a Study or study nook. Air condition ducted and ceiling fans, cook top, Electric oven, plus Dishwasher.