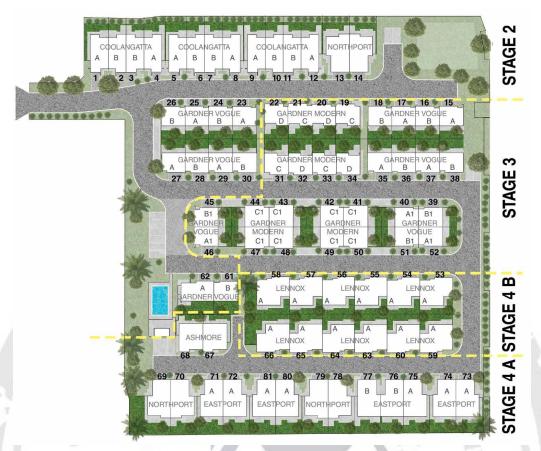

Rochedale Outlook is a brand new site, each unit is Modern styled, with large bedrooms, two bathrooms including ensuite to Master bedroom plus one powder room, Balcony and in some cases a Study or study nook. Air condition ducted and ceiling fans, cook top, Electric oven, plus Dishwasher.