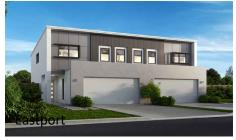

Rochedale Outlook is a brand new site, each unit is Modern styled, with large bedrooms, two bathrooms including ensuite to Master bedroom plus one powder room, Balcony and in some cases a Study or study nook. Air condition ducted and ceiling fans, cook top, Electric oven, plus Dishwasher.