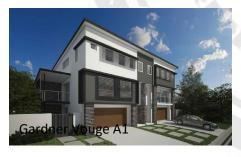

Rochedale Outlook is a brand new site, each unit is Modern styled, with large bedrooms, two bathrooms including ensuite to Master bedroom plus one powder room, Balcony and in some cases a Study or study nook. Air condition ducted and ceiling fans, cook top, Electric oven, plus Dishwasher.