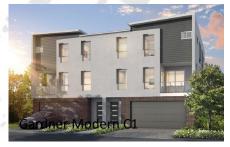

Rochedale Outlook is a brand new site, each unit is Modern styled, with large bedrooms, two bathrooms including ensuite to Master bedroom plus one powder room, Balcony and in some cases a Study or study nook. Air condition ducted and ceiling fans, cook top, Electric oven, plus Dishwasher.