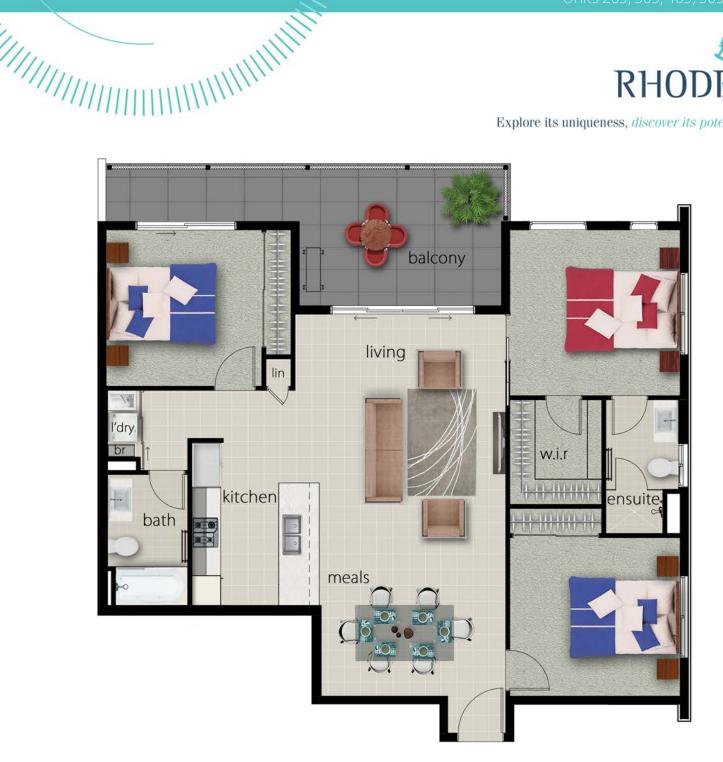

3 Bedroom



Explore its uniqueness, discover its potential.



#### Tower A



nternal floor space alcony floor space

total floor space

## Apartment type A2 2 Bedroom

Explore its uniqueness, discover its potential.

RHODES



115.5m<sup>2</sup>

balcony living living kitchen ensuite in living kitchen bath

#### Tower A



internal floor space balcony floor space

total floor space

107.8m<sup>2</sup>

# Apartment type A3 2 Bedroom

RHODES

Explore its uniqueness, discover its potential.



# Tower A

internal floor space balcony floor space

total floor space

107.8m<sup>2</sup>

## Apartment type A4 2 Bedroom



Explore its uniqueness, discover its potential.





120.0m<sup>2</sup>

total floor space

## Apartment type A5 3 Bedroom



Explore its uniqueness, discover its potential.



#### Tower A



internal floor space 88.6m<sup>2</sup> balcony floor space 19.1m<sup>2</sup> total floor space 107.7m<sup>2</sup>

### Apartment type A6 2 Bedroom

Jnits 206, 306, 406, 506, 606



Explore its uniqueness, discover its potential.



#### Tower A



Apartment type A7 2 Bedroom 104.9m<sup>2</sup> total floor space RHOD

> lin meals ensuite . bath kitchen br I'dry 日の日間日間

> > living

balcony

Tower A

1

Explore its uniqueness, discover its potential.

Apartment type A8 2 Bedroom total floor space 103.7m<sup>2</sup> RHOD

> lin ensuite meals bath kitchen br ľdry living balcony

# Tower A

Explore its uniqueness, discover its potential.



Explore its uniqueness, discover its potential.



# Tower A





Image: Service service

Tower A





Explore its uniqueness, discover its