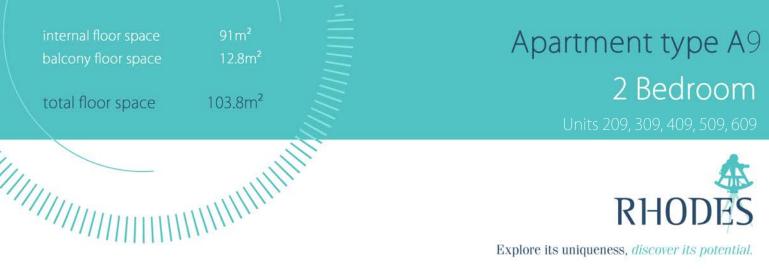

ts potential.





120.0m<sup>2</sup>

total floor space

## Apartment type A5 3 Bedroom



Explore its uniqueness, discover its potential.



#### Tower A



internal floor space 88.6m<sup>2</sup> balcony floor space 19.1m<sup>2</sup> total floor space 107.7m<sup>2</sup>

### Apartment type A6 2 Bedroom

Jnits 206, 306, 406, 506, 606



Explore its uniqueness, discover its potential.



#### Tower A



Apartment type A7 2 Bedroom 104.9m<sup>2</sup> total floor space RHOD

> lin meals ensuite . bath kitchen br I'dry 日の日間日間

> > living

balcony

Tower A

1

Explore its uniqueness, discover its potential.

Apartment type A8 2 Bedroom total floor space 103.7m<sup>2</sup> RHOD

> lin ensuite meals bath kitchen br ľdry living balcony

# Tower A

Explore its uniqueness, discover its potential.



Explore its uniqueness, discover its potential.



# Tower A





Image: Service service

Tower A





Explore its uniqueness, discover its potential.



Tower A



| internal floor space<br>balcony floor space | 102m²<br>31m² | Apart       |
|---------------------------------------------|---------------|-------------|
| total floor space                           | 133m²         |             |
|                                             | illin.        |             |
|                                             |               | Evolore ite |

### Apartment type A14 3 Bedroom

Unit 105



Explore its uniqueness, discover its potential.





Whilst every effort has been made to accurately describe the details of any development project referred to in this brochure, the availability