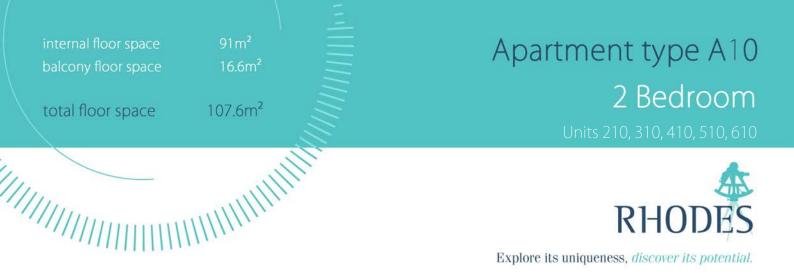

ment type A5 3 Bedroom



Explore its uniqueness, discover its potential.



#### Tower A



internal floor space 88.6m<sup>2</sup> balcony floor space 19.1m<sup>2</sup> total floor space 107.7m<sup>2</sup>

### Apartment type A6 2 Bedroom

Jnits 206, 306, 406, 506, 606



Explore its uniqueness, discover its potential.



#### Tower A



Apartment type A7 2 Bedroom 104.9m<sup>2</sup> total floor space RHOD

> lin meals ensuite . bath kitchen br I'dry 日の日間日間

> > living

balcony

Tower A

1

Explore its uniqueness, discover its potential.

Apartment type A8 2 Bedroom total floor space 103.7m<sup>2</sup> RHOD

> lin ensuite meals bath kitchen br ľdry living balcony

# Tower A

Explore its uniqueness, discover its potential.



Explore its uniqueness, discover its potential.



# Tower A





Image: Service service

Tower A





Explore its uniqueness, discover its potential.



Tower A



| internal floor space<br>balcony floor space | 102m²<br>31m² | Apart       |
|---------------------------------------------|---------------|-------------|
| total floor space                           | 133m²         |             |
|                                             | illin.        |             |
|                                             |               | Evolore ite |

### Apartment type A14 3 Bedroom

Unit 105



Explore its uniqueness, discover its potential.





Whilst every effort has been made to accurately describe the details of any development project referred to in this brochure, the availability of certain products, materials and other changes may result in som