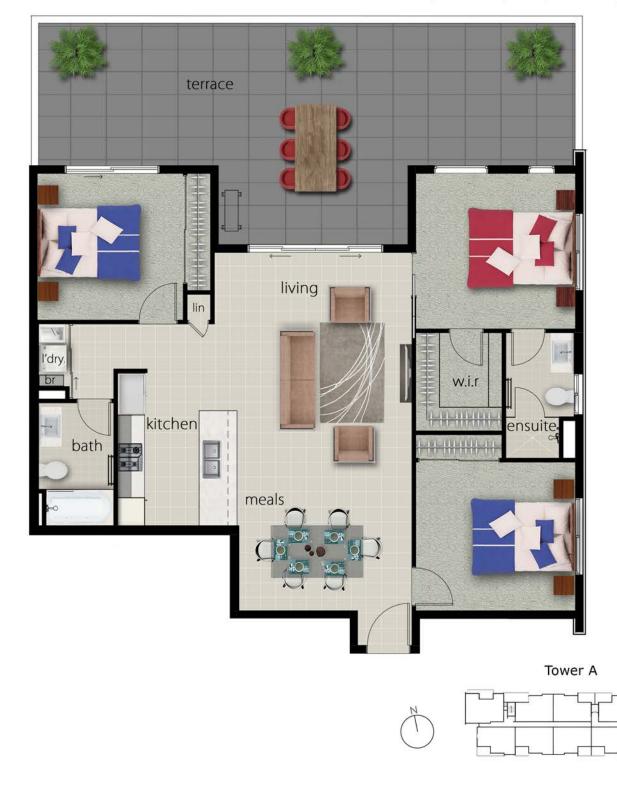

# Apartment type A1 3 Bedroom

Explore its uniqueness, discover its potential.

#### Tower A

nternal floor space alcony floor space

total floor space