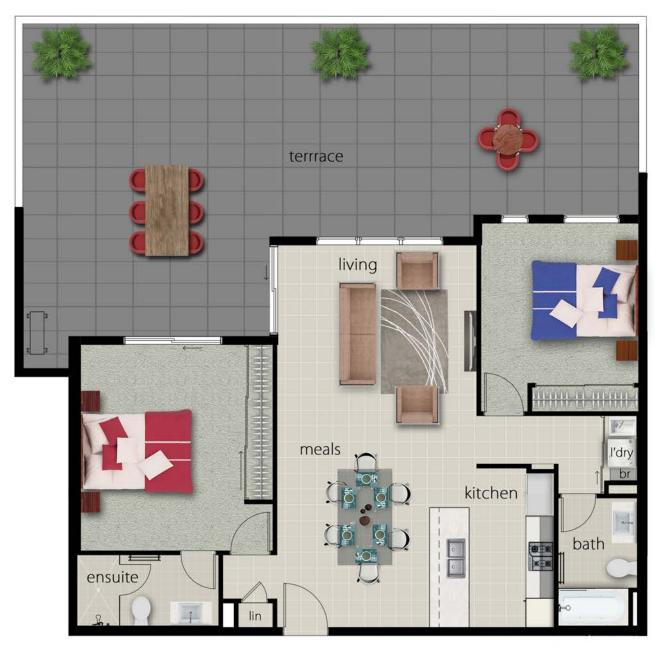

## Apartment type A2 2 Bedroom

Explore its uniqueness, discover its potential.

RHODES

115.5m<sup>2</sup>

balcony living living kitchen ensuite in living kitchen bath