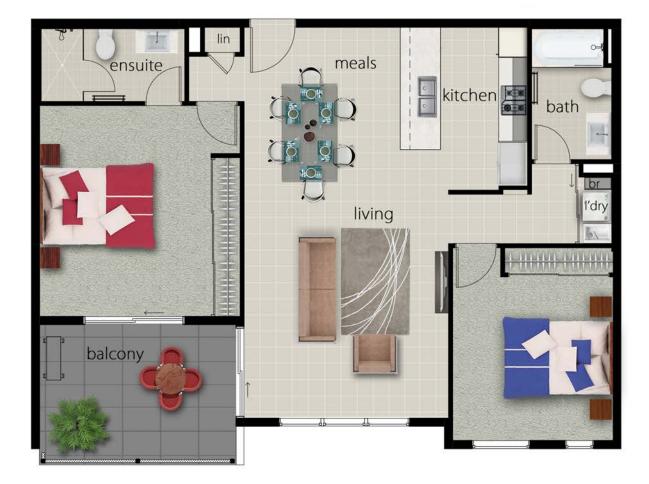

space

## Apartment type A5 3 Bedroom



Explore its uniqueness, discover its potential.



#### Tower A



internal floor space 88.6m<sup>2</sup> balcony floor space 19.1m<sup>2</sup> total floor space 107.7m<sup>2</sup>

### Apartment type A6 2 Bedroom

Jnits 206, 306, 406, 506, 606



Explore its uniqueness, discover its potential.



#### Tower A



Apartment type A7 2 Bedroom 104.9m<sup>2</sup> total floor space RHOD

> lin meals ensuite . bath kitchen br I'dry 日の日間日間

> > living

balcony

Tower A

1

Explore its uniqueness, discover its potential.

Apartment type A8 2 Bedroom total floor space 103.7m<sup>2</sup> RHOD

> lin ensuite meals bath kitchen br ľdry living balcony

# Tower A

Explore its uniqueness, discover its potential.



Explore its uniqueness, discover its potential.



# Tower A





Image: Service service

Tower A





Explore its uniqueness, discover its potential.



Tower A



| internal floor space<br>balcony floor space | 102m²<br>31m² | Apart       |
|---------------------------------------------|---------------|-------------|
| total floor space                           | 133m²         |             |
|                                             | illin.        |             |
|                                             |               | Evolore ite |

### Apartment type A14 3 Bedroom

Unit 105



Explore its uniqueness, discover its potential.





Whilst every effort has been made to accurately describe the details of any development project referred to in this brochure, the availability of certain products, materials and other changes ma