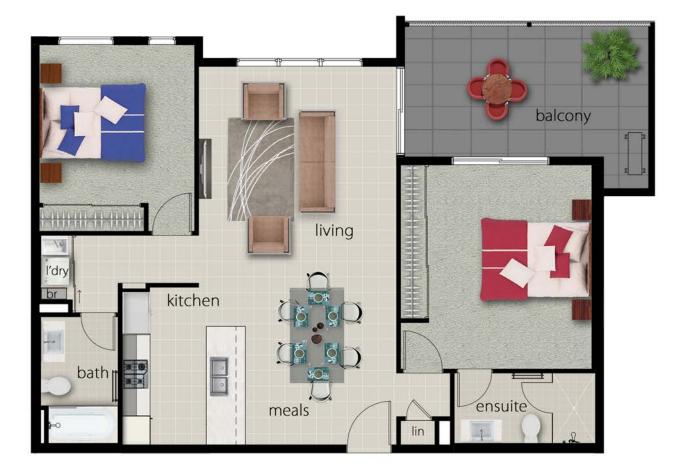

## Apartment type A2 2 Bedroom

Explore its uniqueness, discover its potential.

RHODES

115.5m<sup>2</sup>

balcony living living kitchen ensuite in living kitchen bath

#### Tower A

internal floor space balcony floor space

total floor space

107.8m<sup>2</sup>