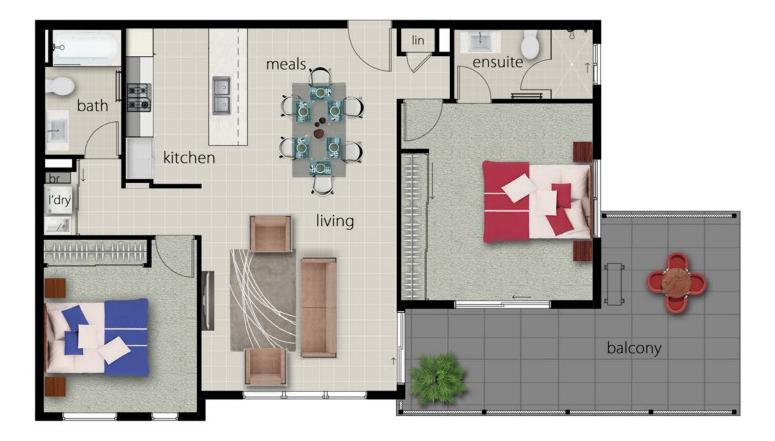

balcony living living kitchen ensuite in living kitchen bath

#### Tower A



internal floor space balcony floor space

total floor space

107.8m<sup>2</sup>

# Apartment type A3 2 Bedroom

RHODES

Explore its uniqueness, discover its potential.



# Tower A

internal floor space balcony floor space

total floor space

107.8m<sup>2</sup>

## Apartment type A4 2 Bedroom



Explore its uniqueness, discover its potential.





120.0m<sup>2</sup>

total floor space

## Apartment type A5 3 Bedroom



Explore its uniqueness, discover its potential.



#### Tower A



internal floor space 88.6m<sup>2</sup> balcony floor space 19.1m<sup>2</sup> total floor space 107.7m<sup>2</sup>

### Apartment type A6 2 Bedroom

Jnits 206, 306, 406, 506, 606



Explore its uniqueness, discover its potential.



#### Tower A



Apartment type A7 2 Bedroom 104.9m<sup>2</sup> total floor space RHOD

> lin meals ensuite . bath kitchen br I'dry 日の日間日間

> > living

balcony

Tower A

1

Explore its uniqueness, discover its potential.

Apartment type A8 2 Bedroom total floor space 103.7m<sup>2</sup> RHOD

> lin ensuite meals bath kitchen br ľdry living balcony

# Tower A

Explore its uniqueness, discover its potential.



Explore its uniqueness, discover its potential.



# Tower A





Image: Service service

Tower A





Explore its uniqueness, discover its potential.



Tower A



| internal floor space<br>balcony floor space | 102m²<br>31m² | Apart       |
|---------------------------------------------|---------------|-------------|
| total floor space                           | 133m²         |