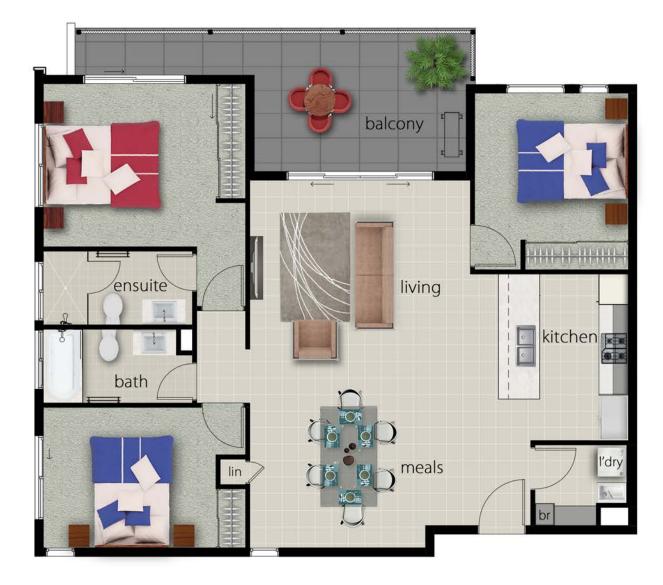

internal floor space balcony floor space

total floor space

120.4m<sup>2</sup>

# Apartment type A1 3 Bedroom

Explore its uniqueness, discover its potential.