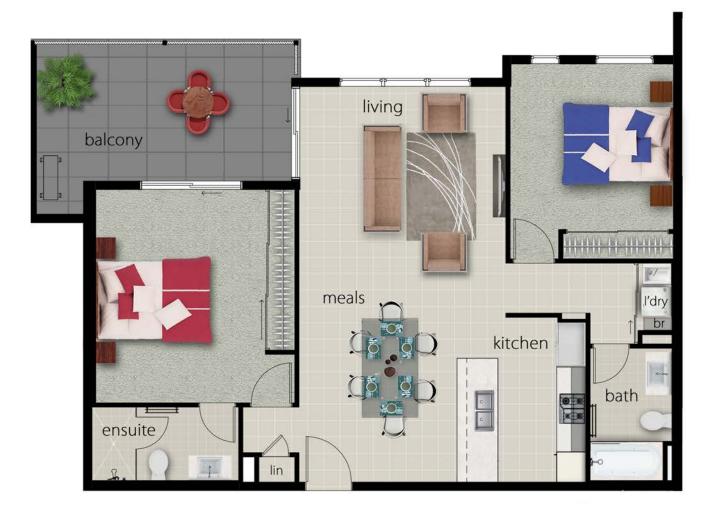

# Apartment type A3 2 Bedroom

RHODES

Explore its uniqueness, discover its potential.

# Tower A

internal floor space balcony floor space

total floor space

107.8m<sup>2</sup>