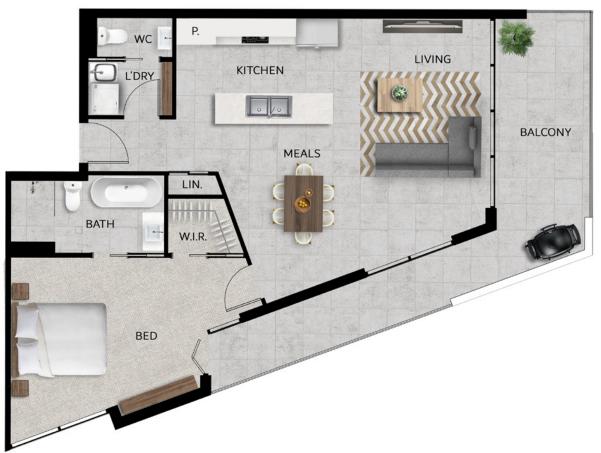

#### 1 Bedroom

Internal Floor Space 72m<sup>2</sup>

Balcony Floor Space 18m<sup>2</sup>

Total Floor Space 90m<sup>2</sup>

Open plan living. Single bedroom, with walk in robe and ensuite to bedroom with powder room.