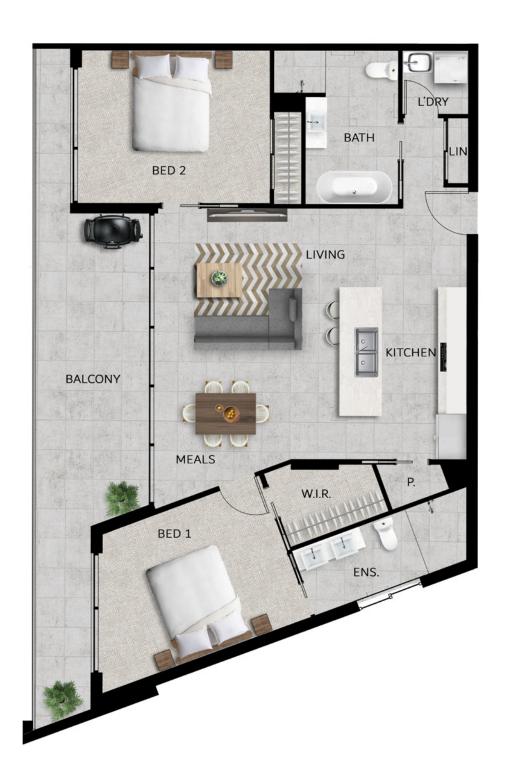

### APARTMENT TYPE C

UNITS 3033, 3043, 3053, 3063, 3073, 3083, 3093, 3103, 3113, 3123, 3133, 3143, 3153, 3163

2 Bedroom

Internal Floor Space 84m<sup>2</sup>

Balcony Floor Space 18m<sup>2</sup>

Total Floor Space 102m<sup>2</sup>

Open plan living. Two bedroom, two bathroom apartment with ensuite to bedroom 1.