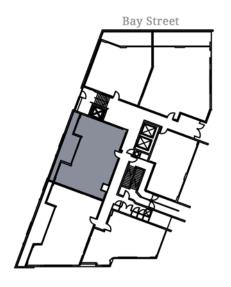

### APARTMENT TYPE C

UNITS 3033, 3043, 3053, 3063, 3073, 3083, 3093, 3103, 3113, 3123, 3133, 3143, 3153, 3163

2 Bedroom

Internal Floor Space 84m<sup>2</sup>

Balcony Floor Space 18m<sup>2</sup>

Total Floor Space 102m<sup>2</sup>

Open plan living. Two bedroom, two bathroom apartment with ensuite to bedroom 1.