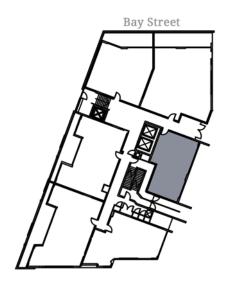

## APARTMENT TYPE F2

**UNITS 3026** 

#### 1 Bedroom

Internal Floor Space 58m<sup>2</sup>

Balcony Floor Space 42m<sup>2</sup>

Total Floor Space 100m<sup>2</sup>

Open plan living. Single bedroom and bathroom apartment.