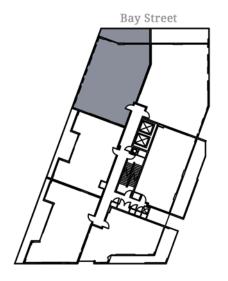

### APARTMENT TYPE A

UNITS 3031, 3041, 3051, 3061, 3071, 3081, 3091, 3101, 3111, 3121, 3131, 3141, 3151, 3161

3 Bedroom

Internal Floor Space 127m<sup>2</sup>

Balcony Floor Space 22m<sup>2</sup>

Total Floor Space 149m<sup>2</sup>

Open plan living. Three bedroom, two bathroom apartment with ensuite to bedroom 1.