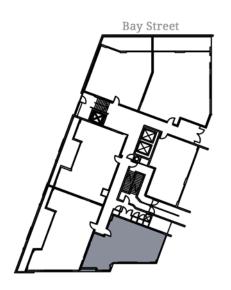

## APARTMENT TYPE E2

**UNITS 3025** 

#### 1 Bedroom

Internal Floor Space 70m<sup>2</sup>

Balcony Floor Space 42m<sup>2</sup>

 $Total \ Floor \ Space \qquad \qquad 117 m^2_{\ (Including \ Planter)}$ 

Open plan living. Single bedroom, with walk in robe and ensuite to bedroom and powder room.