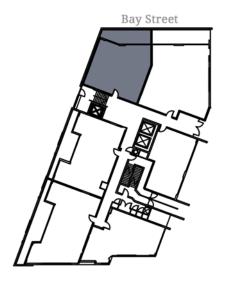

## APARTMENT TYPE E

UNITS 3035, 3045, 3055, 3065, 3075, 3085, 3095

1 Bedroom

Internal Floor Space 70m<sup>2</sup>

Balcony Floor Space 21m<sup>2</sup>

Total Floor Space 91m<sup>2</sup>

Open plan living. Single bedroom, with walk in robe and ensuite to bedroom with powder room.