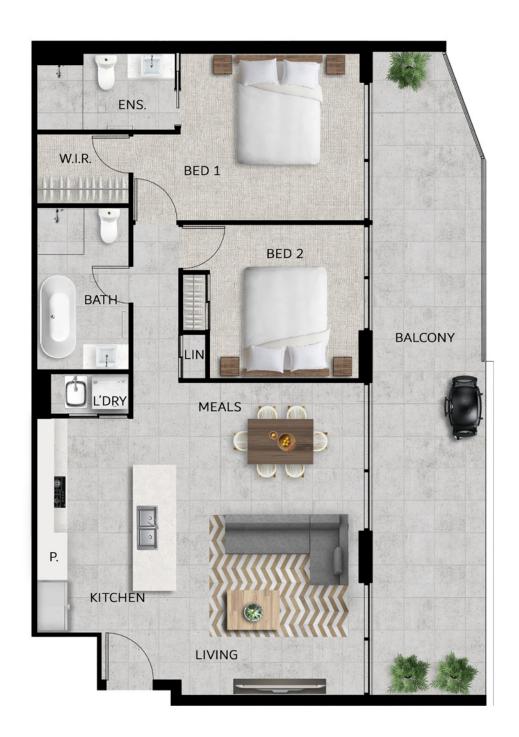

### APARTMENT TYPE B

UNITS 3032, 3042, 3052, 3062, 3072, 3082, 3092, 3102, 3112, 3122, 3132, 3142, 3152, 3162

#### 3 Bedroom

Internal Floor Space 109m<sup>2</sup>

Balcony Floor Space 18m<sup>2</sup>

Total Floor Space 127m<sup>2</sup>

Open plan living. Three bedroom, two bathroom apartment with walk in robe and ensuite to bedroom 1.