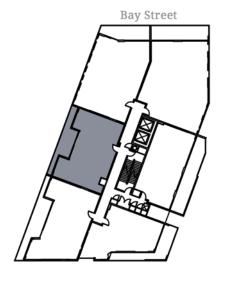

### APARTMENT TYPE C

UNITS 3033, 3043, 3053, 3063, 3073, 3083, 3093, 3103, 3113, 3123, 3133, 3143, 3153, 3163

2 Bedroom

Internal Floor Space 84m<sup>2</sup>

Balcony Floor Space 18m<sup>2</sup>

Total Floor Space 102m<sup>2</sup>

Open plan living. Two bedroom, two bathroom apartment with ensuite to bedroom 1.