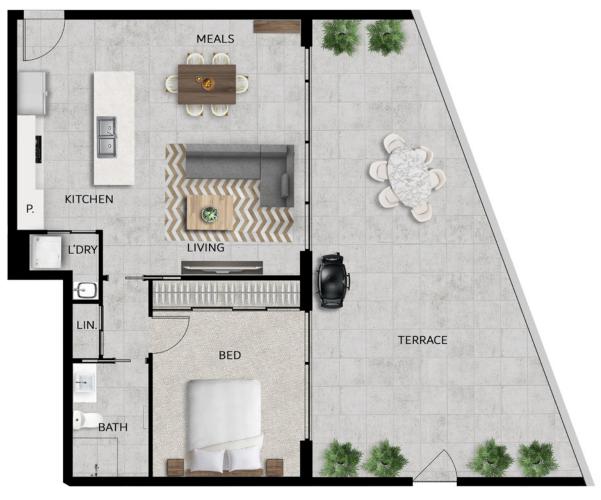

## APARTMENT TYPE F2

**UNITS 3026** 

#### 1 Bedroom

Internal Floor Space 58m<sup>2</sup>

Balcony Floor Space 42m<sup>2</sup>

Total Floor Space 100m<sup>2</sup>

Open plan living. Single bedroom and bathroom apartment.