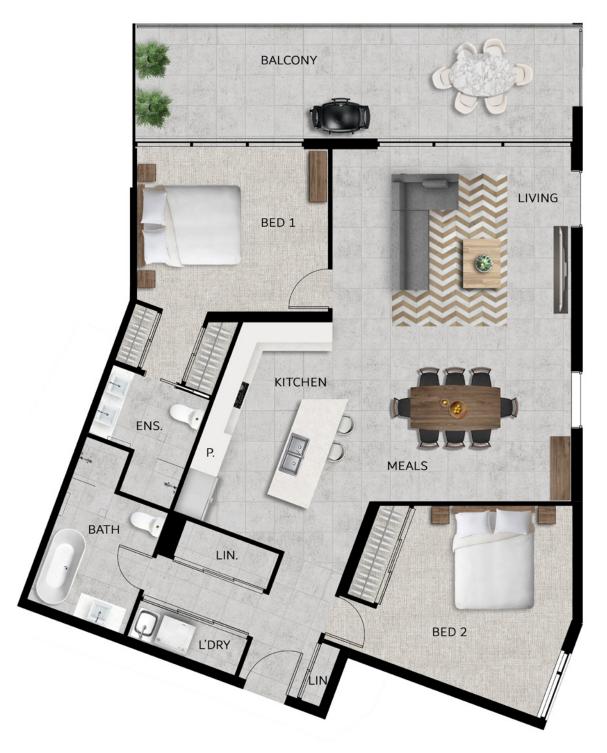

## APARTMENT TYPE A2

**UNITS 3021** 

2 Bedroom

Internal Floor Space 105m<sup>2</sup>

Balcony Floor Space 22m<sup>2</sup>

Total Floor Space 127m<sup>2</sup>

Open plan living. Two bedroom, two bathroom apartment with ensuite to bedroom 1.