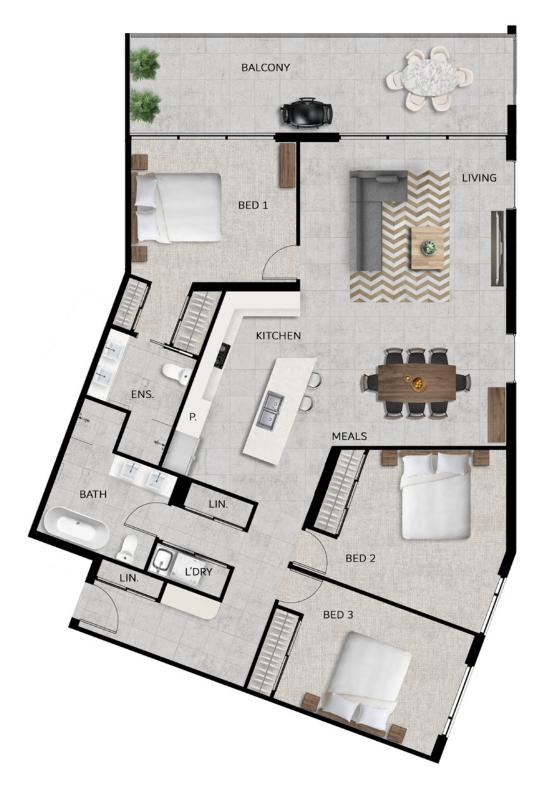

### APARTMENT TYPE A

UNITS 3031, 3041, 3051, 3061, 3071, 3081, 3091, 3101, 3111, 3121, 3131, 3141, 3151, 3161

3 Bedroom

Internal Floor Space 127m<sup>2</sup>

Balcony Floor Space 22m<sup>2</sup>

Total Floor Space 149m<sup>2</sup>

Open plan living. Three bedroom, two bathroom apartment with ensuite to bedroom 1.