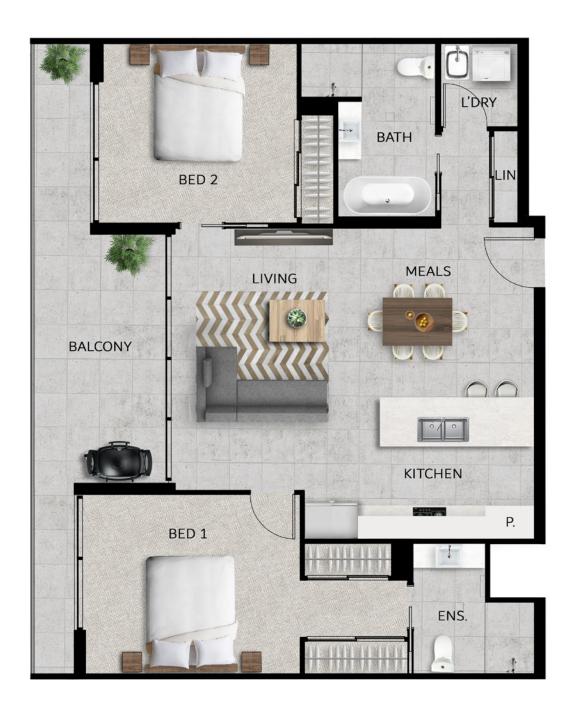

### APARTMENT TYPE C

UNITS 3033, 3043, 3053, 3063, 3073, 3083, 3093, 3103, 3113, 3123, 3133, 3143, 3153, 3163

2 Bedroom

Internal Floor Space 84m<sup>2</sup>

Balcony Floor Space 18m<sup>2</sup>

Total Floor Space 102m<sup>2</sup>

Open plan living. Two bedroom, two bathroom apartment with ensuite to bedroom 1.