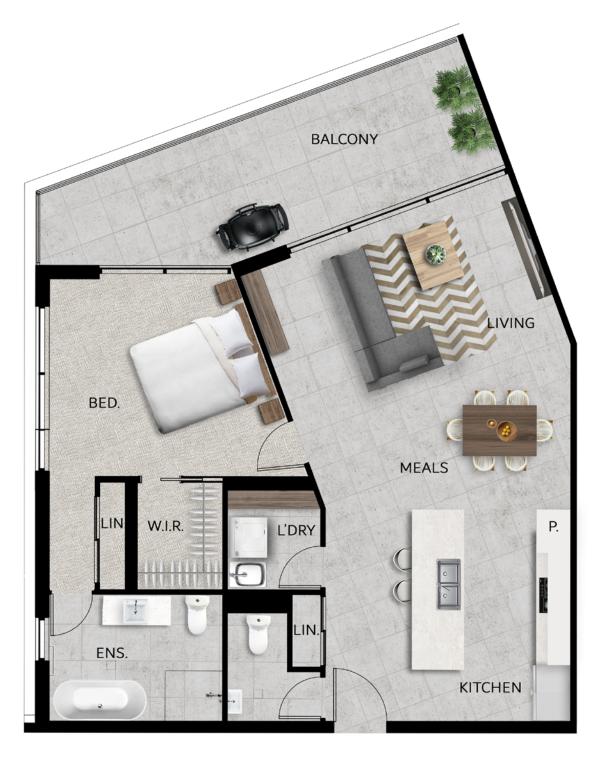

## APARTMENT TYPE E

UNITS 3035, 3045, 3055, 3065, 3075, 3085, 3095

1 Bedroom

Internal Floor Space 70m<sup>2</sup>

Balcony Floor Space 21m<sup>2</sup>

Total Floor Space 91m<sup>2</sup>

Open plan living. Single bedroom, with walk in robe and ensuite to bedroom with powder room.