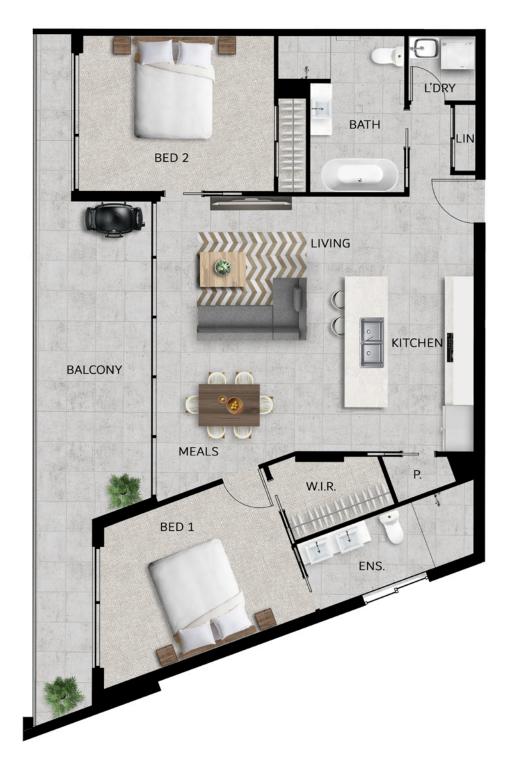

### APARTMENT TYPE C

UNITS 3033, 3043, 3053, 3063, 3073, 3083, 3093, 3103, 3113, 3123, 3133, 3143, 3153, 3163

2 Bedroom

Internal Floor Space 84m<sup>2</sup>

Balcony Floor Space 18m<sup>2</sup>

Total Floor Space 102m<sup>2</sup>

Open plan living. Two bedroom, two bathroom apartment with ensuite to bedroom 1.