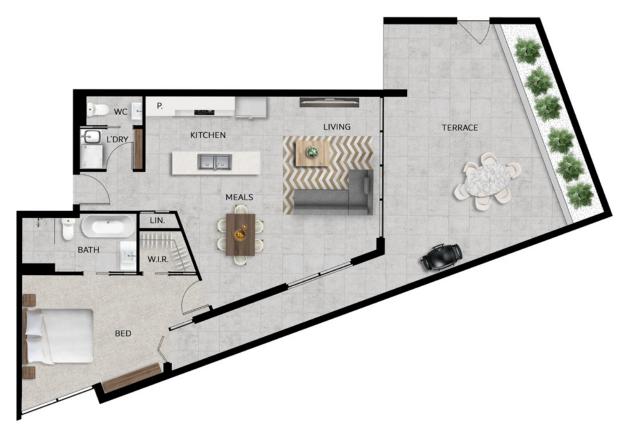

#### 1 Bedroom

Internal Floor Space 70m<sup>2</sup>

Balcony Floor Space 42m<sup>2</sup>

 $Total \ Floor \ Space \qquad \qquad 117 m^2_{\ (Including \ Planter)}$ 

Open plan living. Single bedroom, with walk in robe and ensuite to bedroom and powder room.