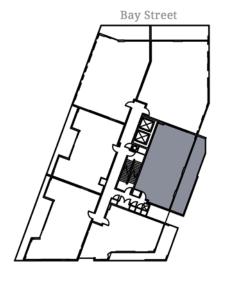

### APARTMENT TYPE B

UNITS 3032, 3042, 3052, 3062, 3072, 3082, 3092, 3102, 3112, 3122, 3132, 3142, 3152, 3162

#### 3 Bedroom

Internal Floor Space 109m<sup>2</sup>

Balcony Floor Space 18m<sup>2</sup>

Total Floor Space 127m<sup>2</sup>

Open plan living. Three bedroom, two bathroom apartment with walk in robe and ensuite to bedroom 1.