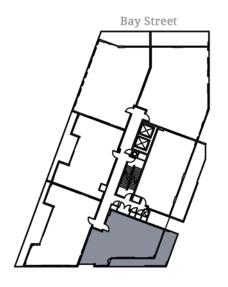

## APARTMENT TYPE B2

**UNITS 3022** 

#### 1 Bedroom

Internal Floor Space 72m<sup>2</sup>

Balcony Floor Space 18m<sup>2</sup>

Total Floor Space 90m<sup>2</sup>

Open plan living. Single bedroom, with walk in robe and ensuite to bedroom with powder room.