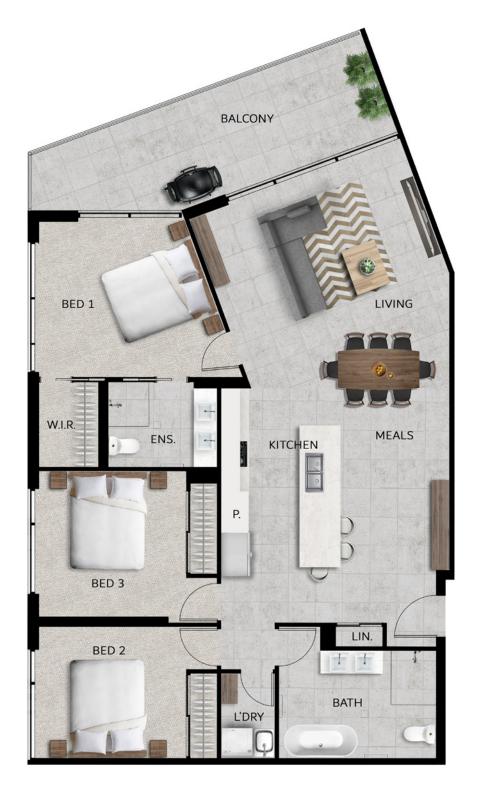

### APARTMENT TYPE A

UNITS 3031, 3041, 3051, 3061, 3071, 3081, 3091, 3101, 3111, 3121, 3131, 3141, 3151, 3161

3 Bedroom

Internal Floor Space 127m<sup>2</sup>

Balcony Floor Space 22m<sup>2</sup>

Total Floor Space 149m<sup>2</sup>

Open plan living. Three bedroom, two bathroom apartment with ensuite to bedroom 1.