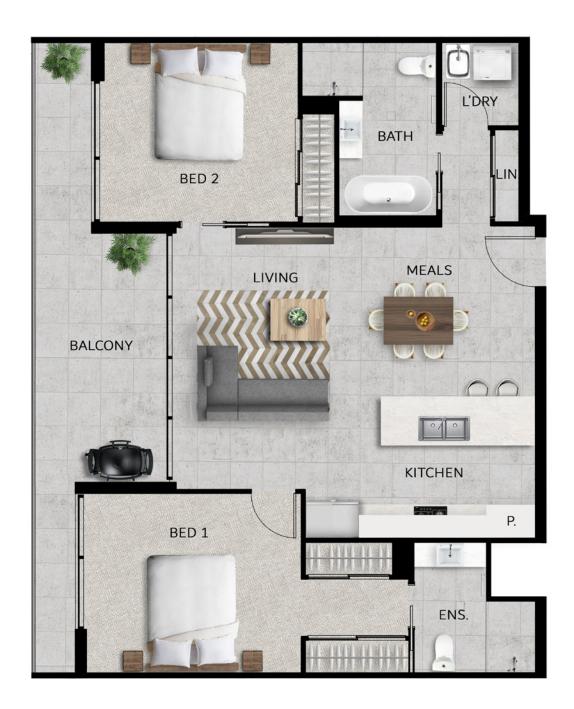

### APARTMENT TYPE C

UNITS 3033, 3043, 3053, 3063, 3073, 3083, 3093, 3103, 3113, 3123, 3133, 3143, 3153, 3163

2 Bedroom

Internal Floor Space 84m<sup>2</sup>

Balcony Floor Space 18m<sup>2</sup>

Total Floor Space 102m<sup>2</sup>

Open plan living. Two bedroom, two bathroom apartment with ensuite to bedroom 1.