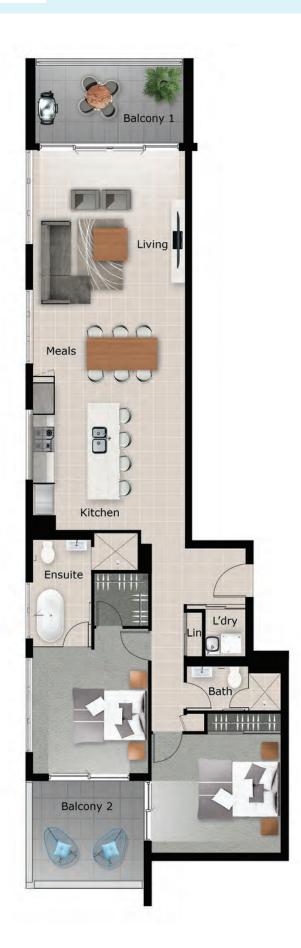

**TYPE A** LEVEL 2-12

| Total:           | 129 m²             |
|------------------|--------------------|
| Balcony:         | 22 m <sup>2</sup>  |
| Internal Living: | 107 m <sup>2</sup> |