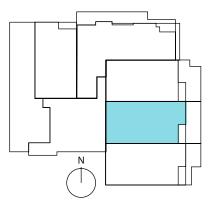

### TYPE B

LEVEL 2-5, 10-12

| Total:           | 105 m²            |  |
|------------------|-------------------|--|
| Balcony:         | 12 m <sup>2</sup> |  |
| Internal Living: | 93 m <sup>2</sup> |  |