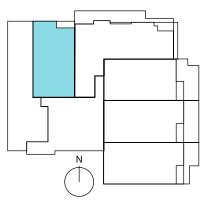

### TYPE B

LEVEL 2-5, 10-12

| Total:           | 105 m²            |  |
|------------------|-------------------|--|
| Balcony:         | 12 m <sup>2</sup> |  |
| Internal Living: | 93 m <sup>2</sup> |  |

# TYPE B1

LEVEL 6-9

| Total:           | 109 m²            |
|------------------|-------------------|
| Balcony:         | 16 m <sup>2</sup> |
| Internal Living: | 93 m²             |

| Total:           | 184 m²             |
|------------------|--------------------|
| Balcony:         | 57 m <sup>2</sup>  |
| Internal Living: | 127 m <sup>2</sup> |