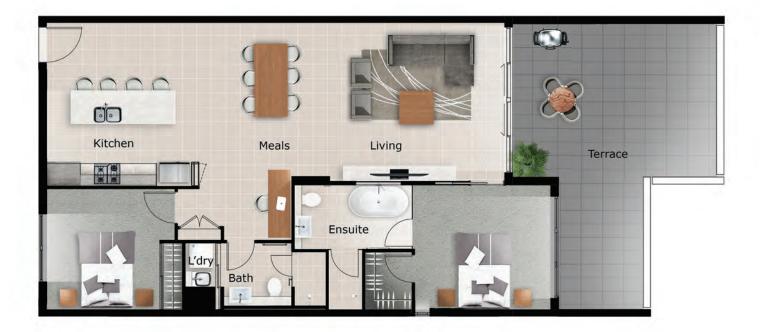

# TYPE B1

LEVEL 6-9

| Total:           | 109 m²            |
|------------------|-------------------|
| Balcony:         | 16 m <sup>2</sup> |
| Internal Living: | 93 m²             |

| Total:           | 184 m²             |
|------------------|--------------------|
| Balcony:         | 57 m <sup>2</sup>  |
| Internal Living: | 127 m <sup>2</sup> |