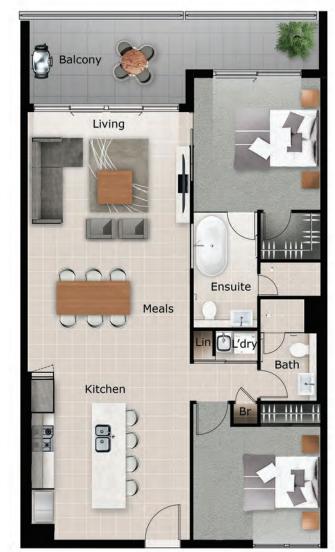

**TYPE A** LEVEL 2-12



| Total:           | 129 m²             |
|------------------|--------------------|
| Balcony:         | 22 m <sup>2</sup>  |
| Internal Living: | 107 m <sup>2</sup> |





### TYPE B

LEVEL 2-5, 10-12





| Total:           | 105 m²            |  |
|------------------|-------------------|--|
| Balcony:         | 12 m <sup>2</sup> |  |
| Internal Living: | 93 m <sup>2</sup> |  |



# TYPE B1

LEVEL 6-9





| Total:           | 109 m²            |
|------------------|-------------------|
| Balcony:         | 16 m <sup>2</sup> |
| Internal Living: | 93 m²             |





| Total:           | 184 m²             |
|------------------|--------------------|
| Balcony:         | 57 m <sup>2</sup>  |
| Internal Living: | 127 m <sup>2</sup> |



### TYPE C1

LEVEL 2-8, 10-11



#### LEVEL 5

#### LEVEL 2-4, 6-8, 10-11

| Total:           | 139 m²             |
|------------------|--------------------|
| Balcony:         | 15 m <sup>2</sup>  |
| Internal Living: | 124 m <sup>2</sup> |

| Total:           | 142 m²             |
|------------------|--------------------|
| Balcony:         | 18 m <sup>2</sup>  |
| Internal Living: | 124 m <sup>2</sup> |



### TYPE C2

LEVEL 9, 12





| Total: