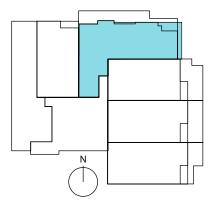

### TYPE B

LEVEL 2-5, 10-12

| Total:           | 105 m²            |  |
|------------------|-------------------|--|
| Balcony:         | 12 m <sup>2</sup> |  |
| Internal Living: | 93 m <sup>2</sup> |  |

# TYPE B1

LEVEL 6-9

| Total:           | 109 m²            |
|------------------|-------------------|
| Balcony:         | 16 m <sup>2</sup> |
| Internal Living: | 93 m²             |

| Total:           | 184 m²             |
|------------------|--------------------|
| Balcony:         | 57 m <sup>2</sup>  |
| Internal Living: | 127 m <sup>2</sup> |