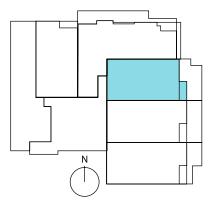

### TYPE B

LEVEL 2-5, 10-12

| Total:           | 105 m²            |  |
|------------------|-------------------|--|
| Balcony:         | 12 m <sup>2</sup> |  |
| Internal Living: | 93 m <sup>2</sup> |  |

# TYPE B1

LEVEL 6-9

| Total:           | 109 m²            |
|------------------|-------------------|
| Balcony:         | 16 m <sup>2</sup> |
| Internal Living: | 93 m²             |

| Total:           | 184 m²             |
|------------------|--------------------|
| Balcony:         | 57 m <sup>2</sup>  |
| Internal Living: | 127 m <sup>2</sup> |