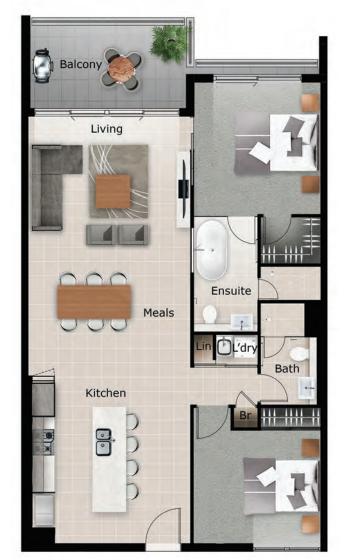

### TYPE B

LEVEL 2-5, 10-12

| Total:           | 105 m²            |  |
|------------------|-------------------|--|
| Balcony:         | 12 m <sup>2</sup> |  |
| Internal Living: | 93 m <sup>2</sup> |  |

# TYPE B1

LEVEL 6-9

| Total:           | 109 m²            |
|------------------|-------------------|
| Balcony:         | 16 m <sup>2</sup> |
| Internal Living: | 93 m²             |

| Total:           | 184 m²             |
|------------------|--------------------|
| Balcony:         | 57 m <sup>2</sup>  |
| Internal Living: | 127 m <sup>2</sup> |