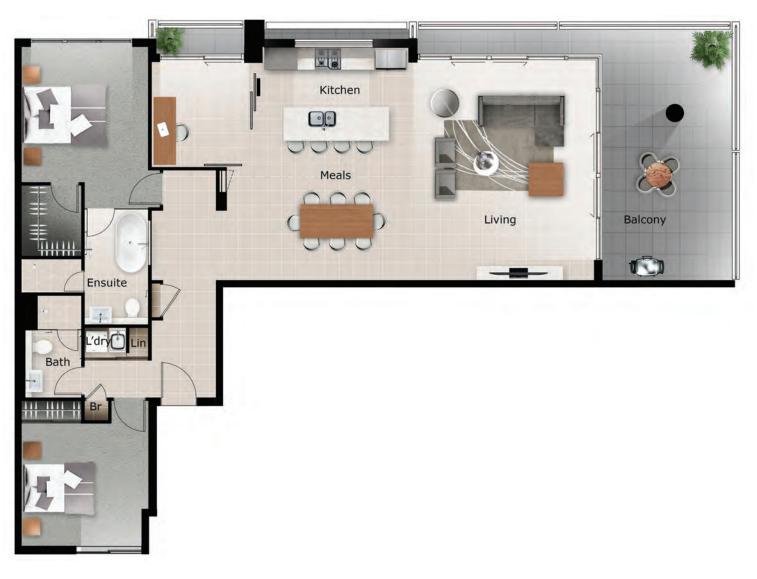

### TYPE B

LEVEL 2-5, 10-12

| Total:           | 105 m²            |  |
|------------------|-------------------|--|
| Balcony:         | 12 m <sup>2</sup> |  |
| Internal Living: | 93 m <sup>2</sup> |  |

# TYPE B1

LEVEL 6-9

| Total:           | 109 m²            |
|------------------|-------------------|
| Balcony:         | 16 m <sup>2</sup> |
| Internal Living: | 93 m²             |

| Total:           | 184 m²             |
|------------------|--------------------|
| Balcony:         | 57 m <sup>2</sup>  |
| Internal Living: | 127 m <sup>2</sup> |