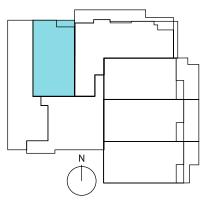

**TYPE A** LEVEL 2-12



| Total:           | 129 m²             |
|------------------|--------------------|
| Balcony:         | 22 m <sup>2</sup>  |
| Internal Living: | 107 m <sup>2</sup> |





### TYPE B

LEVEL 2-5, 10-12





| Total:           | 105 m²            |  |
|------------------|-------------------|--|
| Balcony:         | 12 m <sup>2</sup> |  |
| Internal Living: | 93 m <sup>2</sup> |  |



# TYPE B1

LEVEL 6-9





| Total:           | 109 m²            |
|------------------|-------------------|
| Balcony:         | 16 m <sup>2</sup> |
| Internal Living: | 93 m²             |





| Total:           | 184 m²             |
|------------------|--------------------|
| Balcony:         | 57 m <sup>2</sup>  |
| Internal Living: | 127 m <sup>2</sup> |



### TYPE C1

LEVEL 2-8, 10-11



#### LEVEL 5

#### LEVEL 2-4, 6-8, 10-11

| Total:           | 139 m²             |
|------------------|--------------------|
| Balcony:         | 15 m <sup>2</sup>  |
| Internal Living: | 124 m <sup>2</sup> |

| Total:           | 142 m²             |
|------------------|--------------------|
| Balcony:         | 18 m <sup>2</sup>  |
| Internal Living: | 124 m <sup>2</sup> |



### TYPE C2

LEVEL 9, 12





| Total: