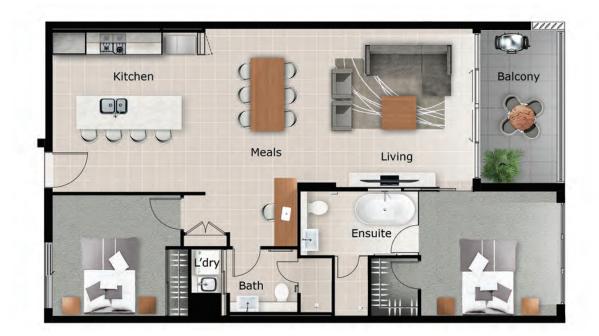

### TYPE B

LEVEL 2-5, 10-12

| Total:           | 105 m²            |  |
|------------------|-------------------|--|
| Balcony:         | 12 m <sup>2</sup> |  |
| Internal Living: | 93 m <sup>2</sup> |  |

# TYPE B1

LEVEL 6-9

| Total:           | 109 m²            |
|------------------|-------------------|
| Balcony:         | 16 m <sup>2</sup> |
| Internal Living: | 93 m²             |

| Total:           | 184 m²             |
|------------------|--------------------|
| Balcony:         | 57 m <sup>2</sup>  |
| Internal Living: | 127 m <sup>2</sup> |