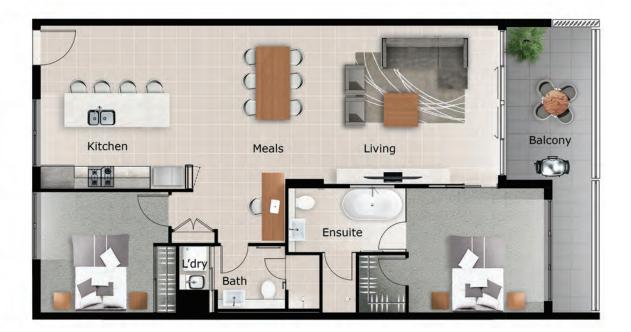

### TYPE B

LEVEL 2-5, 10-12

| Total:           | 105 m²            |  |
|------------------|-------------------|--|
| Balcony:         | 12 m <sup>2</sup> |  |
| Internal Living: | 93 m <sup>2</sup> |  |