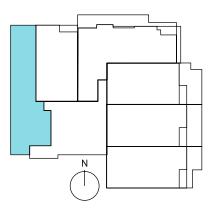

**TYPE A** LEVEL 2-12

| Total:           | 129 m²             |
|------------------|--------------------|
| Balcony:         | 22 m <sup>2</sup>  |
| Internal Living: | 107 m <sup>2</sup> |