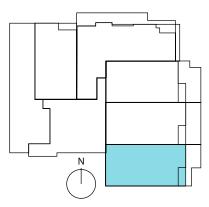

### TYPE B

LEVEL 2-5, 10-12

| Total:           | 105 m²            |  |
|------------------|-------------------|--|
| Balcony:         | 12 m <sup>2</sup> |  |
| Internal Living: | 93 m <sup>2</sup> |  |

# TYPE B1

LEVEL 6-9

| Total:           | 109 m²            |
|------------------|-------------------|
| Balcony:         | 16 m <sup>2</sup> |
| Internal Living: | 93 m²             |

| Total:           | 184 m²             |
|------------------|--------------------|
| Balcony:         | 57 m <sup>2</sup>  |
| Internal Living: | 127 m <sup>2</sup> |