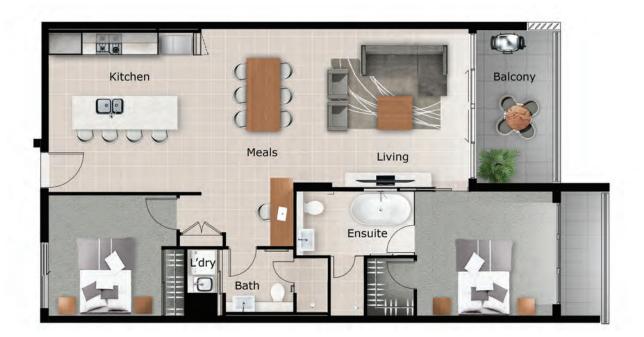

### TYPE B

LEVEL 2-5, 10-12

| Total:           | 105 m²            |  |
|------------------|-------------------|--|
| Balcony:         | 12 m <sup>2</sup> |  |
| Internal Living: | 93 m <sup>2</sup> |  |

# TYPE B1

LEVEL 6-9

| Total:           | 109 m²            |
|------------------|-------------------|
| Balcony:         | 16 m <sup>2</sup> |
| Internal Living: | 93 m²             |

| Total:           | 184 m²             |
|------------------|--------------------|
| Balcony:         | 57 m <sup>2</sup>  |
| Internal Living: | 127 m <sup>2</sup> |