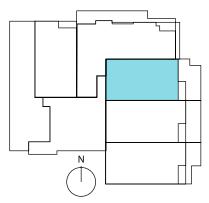

### TYPE B

LEVEL 2-5, 10-12

| Total:           | 105 m²            |  |
|------------------|-------------------|--|
| Balcony:         | 12 m <sup>2</sup> |  |
| Internal Living: | 93 m <sup>2</sup> |  |

# TYPE B1

LEVEL 6-9

| Total:           | 109 m²            |
|------------------|-------------------|
| Balcony:         | 16 m <sup>2</sup> |
| Internal Living: | 93 m²             |

| Total:           | 184 m²             |
|------------------|--------------------|
| Balcony:         | 57 m <sup>2</sup>  |
| Internal Living: | 127 m <sup>2</sup> |