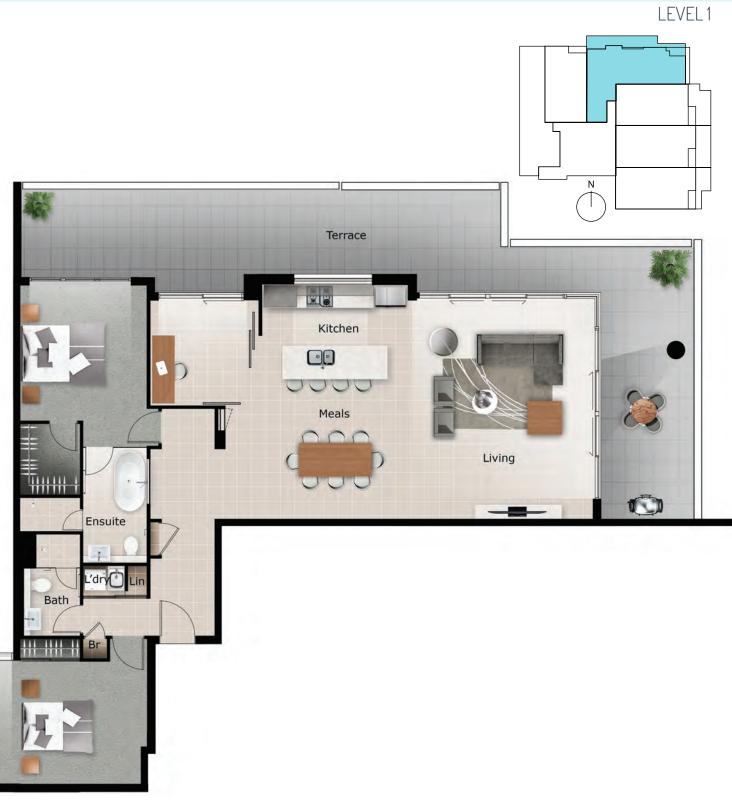

**TYPE A** LEVEL 2-12



| Total:           | 129 m²             |
|------------------|--------------------|
| Balcony:         | 22 m <sup>2</sup>  |
| Internal Living: | 107 m <sup>2</sup> |





### TYPE B

LEVEL 2-5, 10-12





| Total:           | 105 m²            |  |
|------------------|-------------------|--|
| Balcony:         | 12 m <sup>2</sup> |  |
| Internal Living: | 93 m <sup>2</sup> |  |



# TYPE B1

LEVEL 6-9





| Total:           | 109 m²            |
|------------------|-------------------|
| Balcony:         | 16 m <sup>2</sup> |
| Internal Living: | 93 m²             |





| Total:           | 184 m²             |
|------------------|--------------------|
| Balcony:         | 57 m <sup>2</sup>  |
| Internal Living: | 127 m <sup>2</sup> |



### TYPE C1

LEVEL 2-8, 10-11



#### LEVEL 5

#### LEVEL 2-4, 6-8, 10-11

| Total:           | 139 m²             |
|------------------|--------------------|
| Balcony:         | 15 m <sup>2</sup>  |
| Internal Living: | 124 m <sup>2</sup> |

| Total:           | 142 m²             |
|------------------|--------------------|
| Balcony:         | 18 m <sup>2</sup>  |
| Internal Living: | 124 m <sup>2</sup> |



### TYPE C2

LEVEL 9, 12





| Total:           | 156 m²             |
|------------------|--------------------|
| Balcony:         | 32 m <sup>2</sup>  |
| Internal Living: | 124 m <sup>2</sup> |



# TYPE D