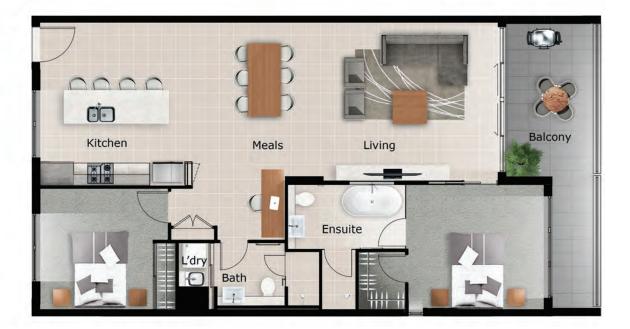

### TYPE B

LEVEL 2-5, 10-12

| Total:           | 105 m²            |  |
|------------------|-------------------|--|
| Balcony:         | 12 m <sup>2</sup> |  |
| Internal Living: | 93 m <sup>2</sup> |  |

# TYPE B1

LEVEL 6-9

| Total:           | 109 m²            |
|------------------|-------------------|
| Balcony:         | 16 m <sup>2</sup> |
| Internal Living: | 93 m²             |

| Total:           | 184 m²             |
|------------------|--------------------|
| Balcony:         | 57 m <sup>2</sup>  |
| Internal Living: | 127 m <sup>2</sup> |