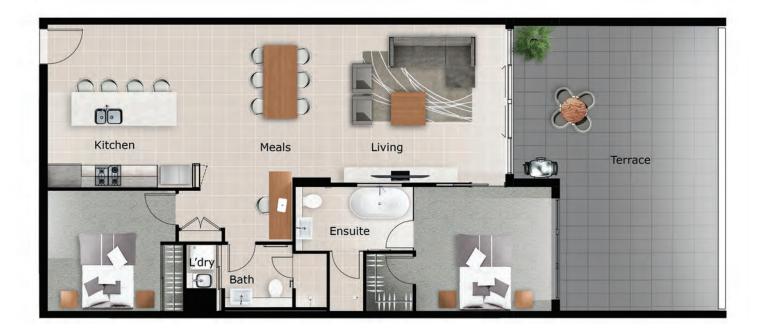

### TYPE B

LEVEL 2-5, 10-12

| Total:           | 105 m²            |  |
|------------------|-------------------|--|
| Balcony:         | 12 m <sup>2</sup> |  |
| Internal Living: | 93 m <sup>2</sup> |  |