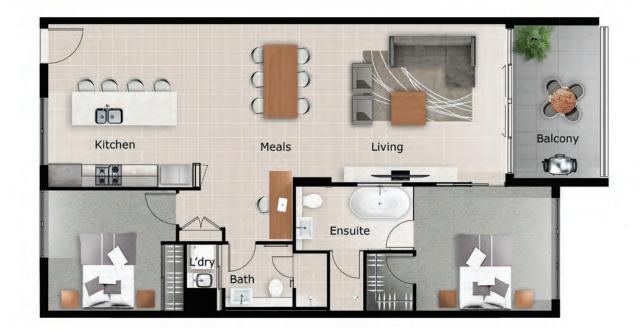

### TYPE B

LEVEL 2-5, 10-12

| Total:           | 105 m²            |  |
|------------------|-------------------|--|
| Balcony:         | 12 m <sup>2</sup> |  |
| Internal Living: | 93 m <sup>2</sup> |  |