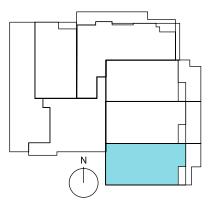

### TYPE B

LEVEL 2-5, 10-12

| Total:           | 105 m²            |  |
|------------------|-------------------|--|
| Balcony:         | 12 m <sup>2</sup> |  |
| Internal Living: | 93 m <sup>2</sup> |  |

# TYPE B1

LEVEL 6-9

| Total:           | 109 m²            |
|------------------|-------------------|
| Balcony:         | 16 m <sup>2</sup> |
| Internal Living: | 93 m²             |

| Total:           | 184 m²             |
|------------------|--------------------|
| Balcony:         | 57 m <sup>2</sup>  |
| Internal Living: | 127 m <sup>2</sup> |