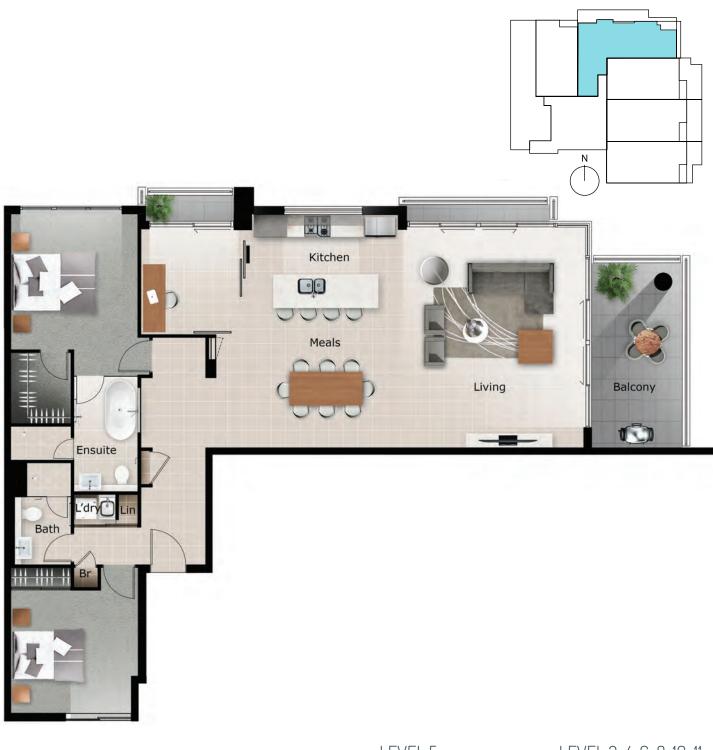

### TYPE C1

LEVEL 2-8, 10-11

#### LEVEL 2-4, 6-8, 10-11

| Total:           | 139 m²             |
|------------------|--------------------|
| Balcony:         | 15 m <sup>2</sup>  |
| Internal Living: | 124 m <sup>2</sup> |

| Total:           | 142 m²             |
|------------------|--------------------|
| Balcony:         | 18 m <sup>2</sup>  |
| Internal Living: | 124 m <sup>2</sup> |