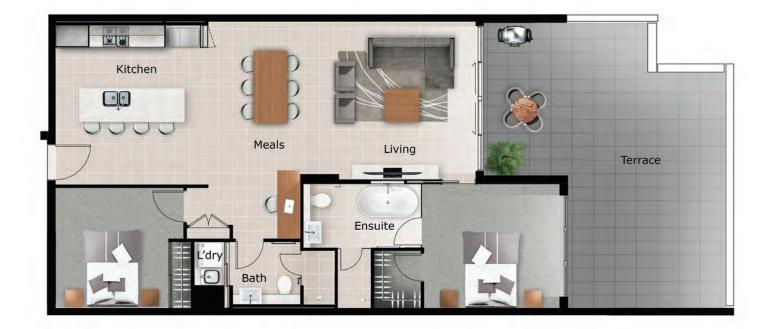

# TYPE B1

LEVEL 6-9

| Total:           | 109 m²            |
|------------------|-------------------|
| Balcony:         | 16 m <sup>2</sup> |
| Internal Living: | 93 m²             |

| Total:           | 184 m²             |
|------------------|--------------------|
| Balcony:         | 57 m <sup>2</sup>  |
| Internal Living: | 127 m <sup>2</sup> |