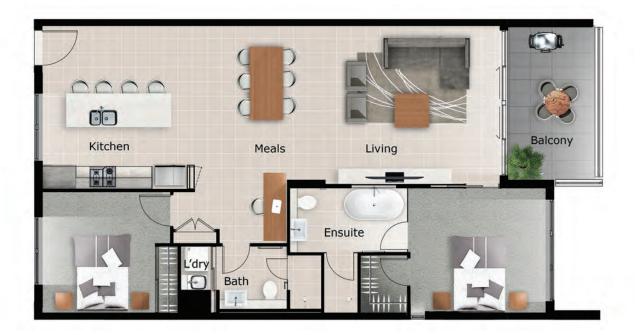

### TYPE B

LEVEL 2-5, 10-12

| Total:           | 105 m²            |  |
|------------------|-------------------|--|
| Balcony:         | 12 m <sup>2</sup> |  |
| Internal Living: | 93 m <sup>2</sup> |  |

# TYPE B1

LEVEL 6-9

| Total:           | 109 m²            |
|------------------|-------------------|
| Balcony:         | 16 m <sup>2</sup> |
| Internal Living: | 93 m²             |

| Total:           | 184 m²             |
|------------------|--------------------|
| Balcony:         | 57 m <sup>2</sup>  |
| Internal Living: | 127 m <sup>2</sup> |