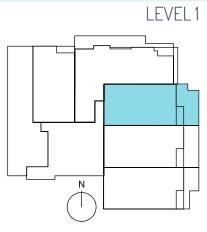

# TYPE B1

LEVEL 6-9

| Total:           | 109 m²            |
|------------------|-------------------|
| Balcony:         | 16 m <sup>2</sup> |
| Internal Living: | 93 m²             |

| Total:           | 184 m²             |
|------------------|--------------------|
| Balcony:         | 57 m <sup>2</sup>  |
| Internal Living: | 127 m <sup>2</sup> |