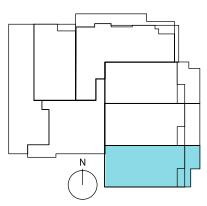

# TYPE B1

LEVEL 6-9

| Total:           | 109 m²            |
|------------------|-------------------|
| Balcony:         | 16 m <sup>2</sup> |
| Internal Living: | 93 m²             |

| Total:           | 184 m²             |
|------------------|--------------------|
| Balcony:         | 57 m <sup>2</sup>  |
| Internal Living: | 127 m <sup>2</sup> |